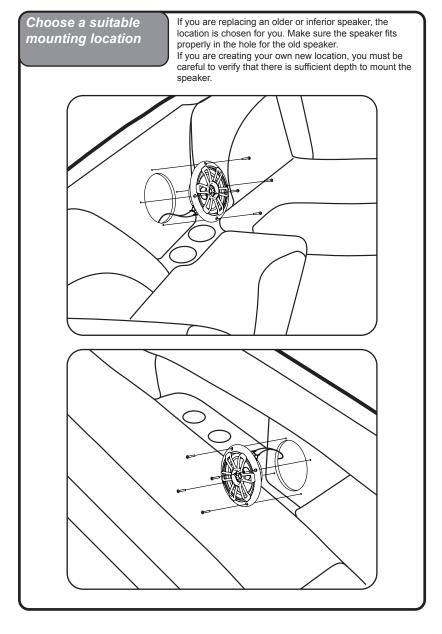

### **Speaker Mounting Location**

### **Before you start**

It's a good idea to confirm that you have purchased the correct size speakers to fit your application. If you have any reservations about being able to complete the installation yourself, we recommend contacting a professional.