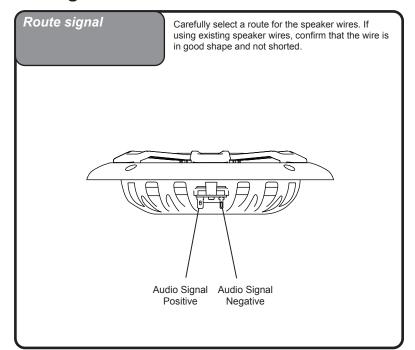

### Wiring

If you are using the speaker wire supplied with your new speakers make sure that you run the speaker wires only through safe areas. Do not let speaker wire make contact with metal edges or hot engine components.