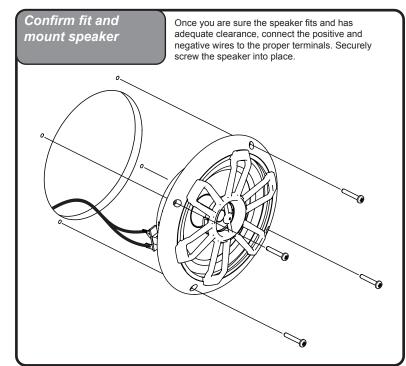

you are using the speaker wire supplied with your new speakers make sure that you run the speaker wires only through safe areas. Do not let speaker wire make contact with metal edges or hot engine components.

### **Speaker Dimensions**



|              | Α            | В         | С           | D             |
|--------------|--------------|-----------|-------------|---------------|
| NF1-116SB/SW | 7.5" (190.5) | 1" (25.4) | 1.125" (29) | 5.25" (133.4) |

### **Before you start**

It's a good idea to confirm that you have purchased the correct size speakers to fit your application. If you have any reservations about being able to complete the installation yourself, we recommend contacting a professional.

### **Speaker Mounting Location**



### Wiring



### **Speaker installation**





# NAUTIC ULTRA COMPACT SPEAKERS

## Quick Start Installation Guide





### NF1-116SB NF1-116SW

### MBQuart.com #MUSIC DEFINED

#### WARRANTY

Maxxsonics, LLC. warrants this product, to the original consumer purchaser, to be free from defects in material and workmanship for a period of one (1) year from the date of purchase. Maxxsonics, LLC. will, at it's discretion, repair or replace defective products during the warranty period. Components that prove to be defective in materials and workmanship under proper installation and use must be returned to the original authorized Maxxsonics, LLC. retailer from where it was purchased. A photocopy of the original receipt must accompany the product being returned. The costs associated with removal, re-installation and freight are not the respon