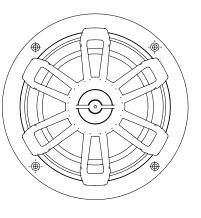

### **Speaker Dimensions**

|              | Α            | В         | С           | D             |
|--------------|--------------|-----------|-------------|---------------|
| NF1-116SB/SW | 7.5" (190.5) | 1" (25.4) | 1.125" (29) | 5.25" (133.4) |

### NF1-116SB NF1-116SW