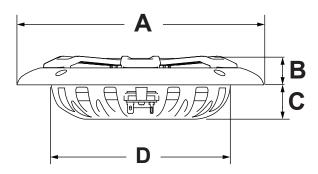

### **Speaker Dimensions**

|              | Α            | В         | С           | D             |
|--------------|--------------|-----------|-------------|---------------|
| NF1-116SB/SW | 7.5" (190.5) | 1" (25.4) | 1.125" (29) | 5.25" (133.4) |